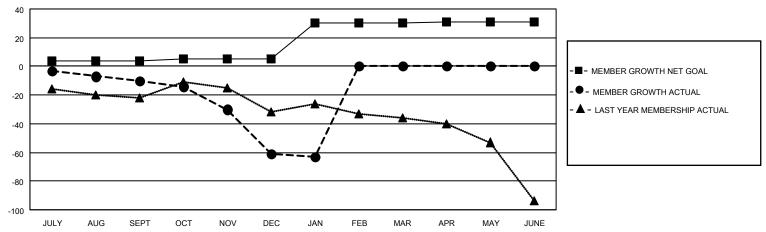

## District 10 F

| LOCATION W    |               |             | Distri        | ict 19 F              |                        |                         | as of: 1/31/2021                                   |  |  |
|---------------|---------------|-------------|---------------|-----------------------|------------------------|-------------------------|----------------------------------------------------|--|--|
|               | Clul          | os          |               | Members               |                        |                         |                                                    |  |  |
|               | RESULTS FO    | R 2020-2021 |               | RESULTS FOR 2020-2021 |                        |                         |                                                    |  |  |
| QUARTER       | NEW CLUB GOAL | NEW CLUBS   | DROPPED CLUBS | QUARTER MEM           | BER GROWTH NET<br>GOAL | MEMBER GROWTH<br>ACTUAL | DROPPED<br>MEMBERS ACTUAL<br>(including transfers) |  |  |
| JULY/AUG/SEPT | 0             | 0           | 0             | JULY/AUG/SEPT         | 4                      | 3                       | 11                                                 |  |  |
| OCT/NOV/DEC   | 0             | 0           | 0             | OCT/NOV/DEC           | 1                      | 2                       | 53                                                 |  |  |
| JAN/FEB/MAR   | 1             | 0           | 0             | JAN/FEB/MAR           | 25                     | 0                       | 2                                                  |  |  |
| APR/MAY/JUNE  | 0             | 0           | 0             | APR/MAY/JUNE          | 1                      | 0                       | 0                                                  |  |  |
|               | GOALS         | AND ACTUA   | L NEW CLUBS C | UMULATIVE             |                        |                         |                                                    |  |  |